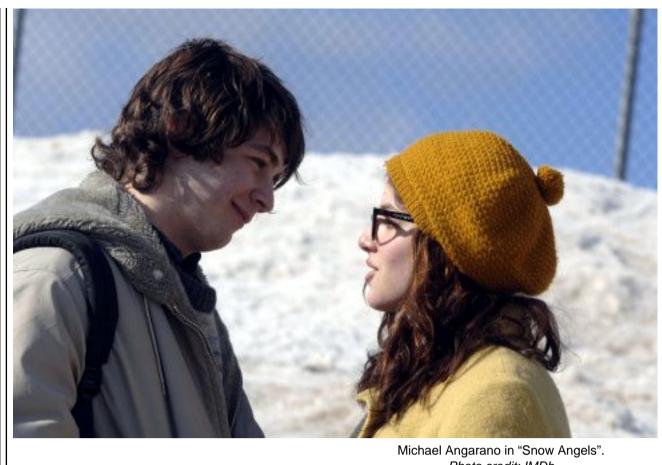

Director David Gordon Green inspects the tipping point of this interaction in the unsparing new film "Snow Angels".

Arthur (Michael Angarano) is the teenager who walks through all the lives of this multi-storied road. His old babysitter, Annie (Kate Beckinsale), is amid a separation from her husband, Glenn (Sam Rockwell), who has attempted suicide because of the relationship's fallout.