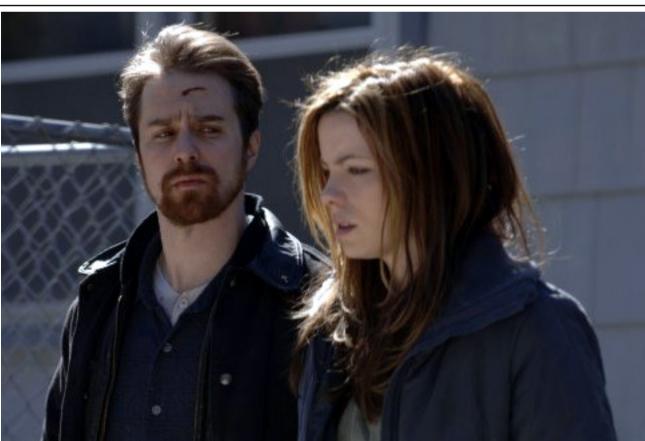

Director David Gordon Green inspects the tipping point of this interaction in the unsparing new film "Snow Angels".

Arthur (Michael Angarano) is the teenager who walks through all the lives of this multi-storied road. His old babysitter, Annie (Kate Beckinsale), is amid a separation from her husband, Glenn (Sam Rockwell), who has attempted suicide because of the relationship's fallout.

Click here to read Patrick McDonald's full review of "Snow Angels" in our reviews section! [16]

Click here for our full "Snow Angels" image gallery! [17]

Sam Rockwell and Kate Beckinsale in "Snow Angels".