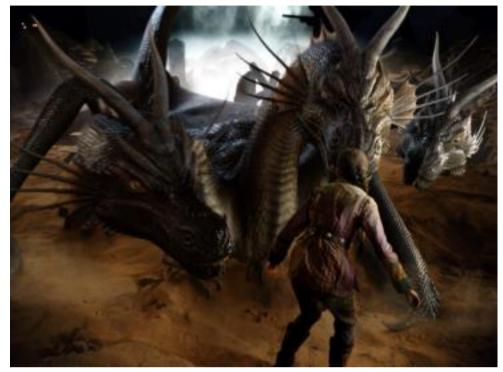

Lin (Isabella Leong) is attacked by a shape-shifting dragon in "The Mummy: Tomb of the Dragon Emperor," which races from the catacombs of ancient China high into the spectacular Himalayas.

Photo credit: Rhythm & Hues, copyright Universal Studios